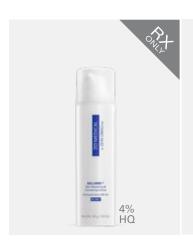

#### MELAMIX™ SKIN LIGHTENER & BLENDING CRÈME

This blending crème containing 4% hydroquinone, the optimal concentration for melanin inhibition to correct skin pigmentation disorders.

Net Wt. 80 g / 2.8 Oz.