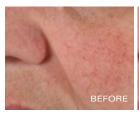

#### TREATMENT FOR RED. SENSITIZED SKIN

Nearly 80% of rosacea patients reported having to use more than one medication to manage the condition. Rozatrol® features a multiplex of ingredients to relieve the visible symptoms known to be associated with rosacea - all in one tube.

This multi-modal treatment works to normalize skin by reducing excess oil, which can lead to inflammation. It also provides ultramild exfoliation and supports optimal micro-circulation to prevent signs of premature aging.

After six weeks of treatment these photos show a decrease in the severity of rosacea, flushing and redness symptoms