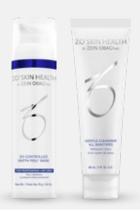

#### ZO CONTROLLED DEPTH PEEL®

Peel Strength: Aggressive

The ZO Controlled Depth Peel® is a robust in-office peel that provides dermal and epidermal stimulation and stabilization for a faster recovery and excellent results. Utilizing a concentration of trichloracetic acid (TCA) buffered for different skin types, this unique ZO® Signature Peel allows physicians to precisely tailor treatment for a range of conditions. The unique peel formula contains a colored base that serves as visual guidance for controlled application over the treatment area based on the patient's desired treatment results.