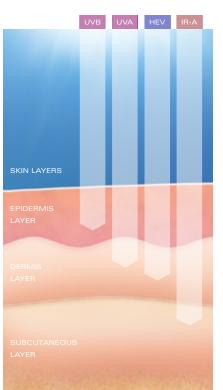

#### THE POWER OF TRIPLE-SPECTRUM PROTECTION™

The ZO® sun protection portfolio offers scientifically superior sunscreens with the broadest, most comprehensive range of sun protection available. Our advanced, triple-spectrum protection shields against UVA/UVB, high-energy visible (HEV) light and IR-A (infrared) rays.

#### SUNSCREENS PROTECT AGAINST UVA/UVB RAYS

The ZO® sun protection portfolio offers both physical and chemical sunscreens that provide broad-spectrum protection against harmful, skin-aging UVA rays and skin-burning UVB rays. Our physical sunscreens incorporate proven titanium dioxide, which is proven to be effective, while our chemical sunscreens incorporate a blend of FDA-approved filters. All ZO® sunscreens are oxybenzone free.

#### FRACTIONATED MELANIN PROTECTS AGAINST HEV LIGHT

Fractionated melanin shields the skin from the aging effects of HEV light. Protection from this light is especially important, as exposure comes from many daily sources including the sun, fluorescent and LED lighting, smart phones, computers, tablets and more.

#### ANTIOXIDANTS PROTECT AGAINST IR-A RAYS

Engineered with our exclusive 12-hour, time-release ZOX12™ complex, our sunscreens help shield the skin from harmful IR-A rays. They also help protect the skin from free-radical damage and prevent future signs of premature aging.