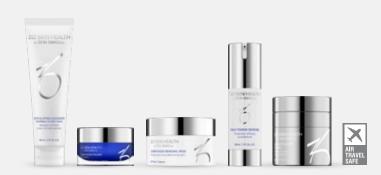

#### TARGETED PROGRAM SOLUTIONS

These comprehensive programs are designed specifically to provide solutions for some of the most common skin concerns. ZO® offers programs that feature solutions for brightening, with both hydroquinone and non-hydroquinone options; therapeutic treatments for red, sensitized skin; and acne prevention and treatment – all conveniently air-travel safe.

#### SKIN BRIGHTENING PROGRAM + TEXTURE REPAIR

Zein Obagi, MD, designed this system to reduce the appearance of hyperpigmentation without the use of hydroquinone. It is specifically designed to promote a smooth, even skin tone. Potent retinol, skin brighteners, vitamin C and antioxidants are released to rapidly brighten and even skin tone quality and improve the appearance of skin's texture and firmness.

- Ideal for improving the appearance of hyperpigmentation either when hydroquinone treatment is completed or contraindicated, or as maintenance
- For use after completing a course of hydroquinone for four-five months
- For use when skin bleaching is not desired and even with color tone is the objective
- Effective for reducing the appearance of fine lines and wrinkles

#### CONTENTS

Retinol Skin Brightener 30 mL / 1 Fl. Oz.
Brightalive® Skin Brightener 30 mL / 1 Fl. Oz.
Wrinkle + Texture Repair 30 mL / 1 Fl. Oz.
Daily Power Defense 30 mL / 1 Fl. Oz.