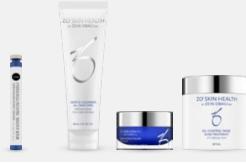

rks to nt dose nkles. CONTENTS

Gentle Cleanser

Exfoliating Polish

Daily Power Defense

Complexion Renewal Pads

Brightalive® Skin Brightener

60 mL / 2 Fl. Oz. Net Wt. 16.2 g / .57 Oz. 30 Pads 30 mL / 1 Fl. Oz. 30 mL / 1 Fl. Oz.