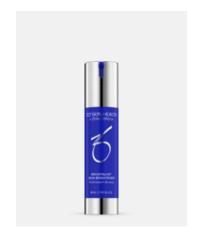

#### DAILY POWER DEFENSE

Designed to diminish lines and wrinkles, and to address future damage, this powerful antioxidant serum was designed to support the skin's natural DNA repair process + help restore barrier function and skin health.

50 mL / 1.7 Fl. Oz.