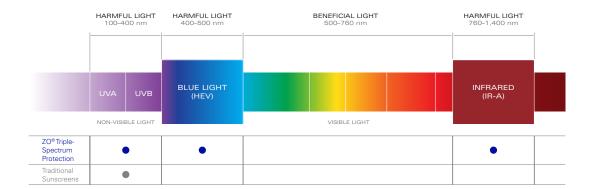

#### THE POWER OF TRIPLE-SPECTRUM PROTECTION™

The ZO® sun protection portfolio offers scientifically superior sunscreens with the broadest, most comprehensive range of sun protection available. Our advanced, triple-spectrum protection shields against UVA/UVB, high-energy visible (HEV) light and IR-A (infrared) rays.

#### SUNSCREENS PROTECT AGAINST UVA/UVB RAYS

The ZO® sun protection portfolio offers both physical and chemical sunscreens that provide broad-spectrum protection against harmful, skin-aging UVA rays and skin-burning UVB rays. Our physical sunscreens incorporate proven titanium dioxide, which is proven to be effective, while our chemical sunscreens incorporate a blend of FDA-approved filters. All ZO® sunscreens are oxybenzone free.

#### FRACTIONATED MELANIN PROTECTS AGAINST HEV LIGHT

Fractionated melanin shields the skin from the aging effects of HEV light. Protection from this light is especially important, as exposure comes from many daily sources including the sun, fluorescent and LED lighting, smart phones, computers, tablets and more.

#### ANTIOXIDANTS PROTECT AGAINST IR-A RAYS

Engineered with our exclusive 12-hour, time-release ZOX12™ complex, our sunscreens help shield the skin from harmful IR-A rays. They also help protect the skin from free-radical damage and prevent future signs of premature aging.