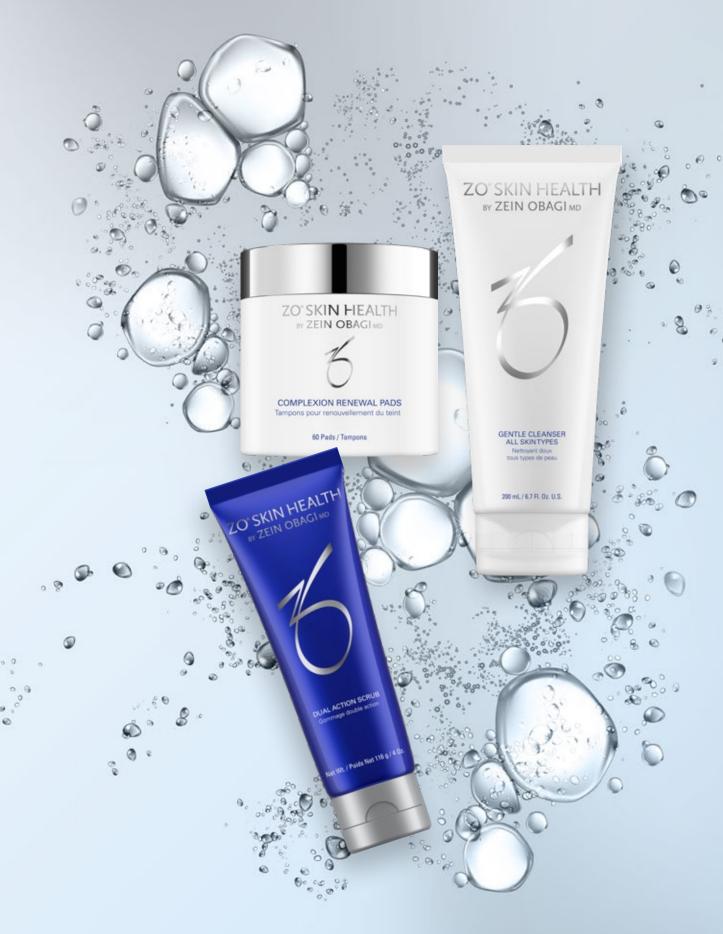

#### ZO® GSR™

GSR<sup>™</sup> is the essential first step toward achieving healthy skin. It is a simple system of cleanse, exfoliate and tone - working synergistically to restore skin to a healthy state and to optimize the effectiveness of any preventative or corrective products.

#### COMPLEXION RENEWAL PADS

Moistened pads help minimize surface oil and exfoliate pore-clogging dead skin cells and dirt.

60 Pads

#### **DUAL-ACTION SCRUB**

Dual-action exfoliation helps remove dead skin cells and excess surface oil that can lead to clogged pores.

Net Wt. 116 g / 4 Oz.