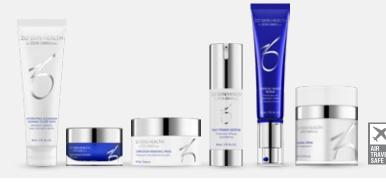

#### CONTENTS

| Hydrating Cleanser      | 60 mL / 2 Fl. Oz.   |
|-------------------------|---------------------|
| Exfoliating Polish      | 16.2 g / 0.57 Oz.   |
| Complexion Renewal Pads | 30 Pads             |
| Daily Power Defense     | 30 mL / 1 Fl. Oz.   |
| Radical Night Repair    | 30 mL / 1 Fl. Oz.   |
| Renewal Crème           | 50 mL / 1.7 Fl. Oz. |
|                         |                     |