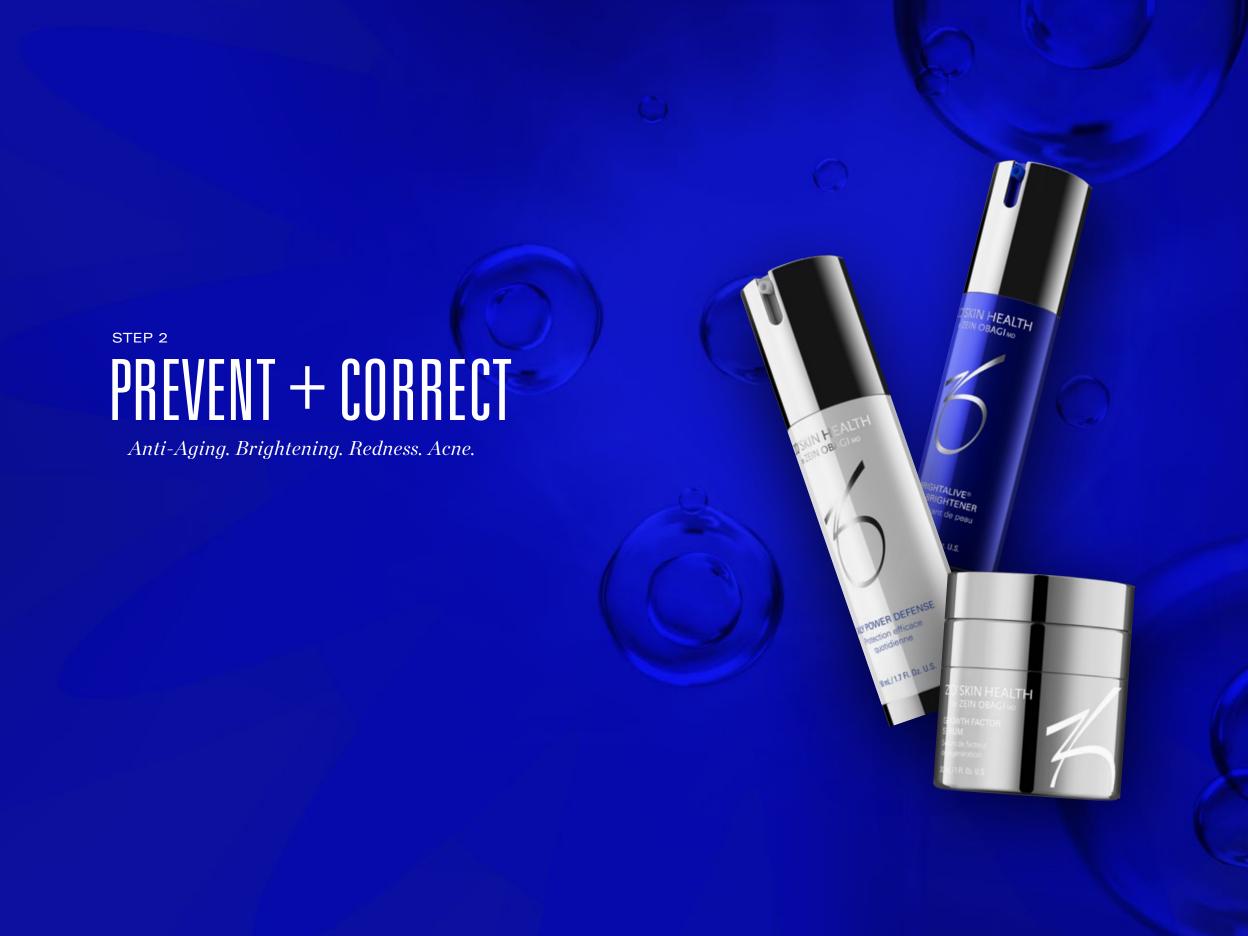

#### STEP 2 PREVENT + CORRECT

A wide range of products that help correct skin issues from acne + rosacea to hyperpigmentation + aging while preventing future damage.

#### PREVENT + CORRECT

Products to address specific skincare concerns. These include products ranging from preventative daily skincare programs, which keep skin healthy and prevent future damage, to aggressive programs that target repair and restoration.