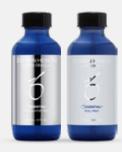

#### STIMULATOR PEEL

The Stimulator Peel incorporates three essential formulas that prep, peel and neutralize the skin so it looks and feels healthier without irritation or down time. The prep formula first breaks down the lipid barrier to prepare the skin for enhanced penetration of the peel into the epidermis. Next, the peel solution, which utilizes a combination of alpha hydroxy acids (citric, glycolic and lactic acids), is applied to provide both epidermal exfoliation and renewal. Finally, a neutralizer is applied to calm and soothe the skin while restoring it back to a normal pH.